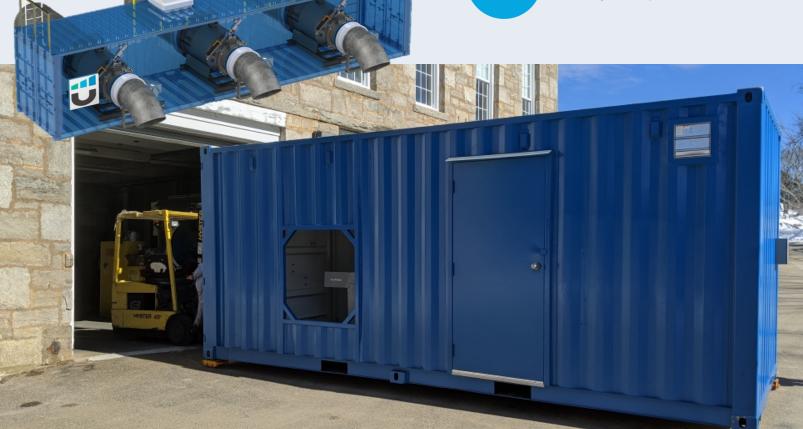

## **Prefabricated Shipping Container Powerhouse**

MODERN. PROVEN. RELIABLE.

The NuCONTAINER™ takes advantage of industry-standard ISO shipping containers, as well as our NuTURBINE™ to provide a modular, standard system intended to minimize installation and hydro power site costs, eliminating the need for a classic powerhouse structure.

Providing an innovative hydropower solution for remote communities, irrigation districts, mining applications, run of river applications, and independent power providers.

- Reduces civil works requirements
- Built at factory & delivered completed to site
- Building block to standardize site setup

## **STANDARD**

Significant cost & time savings

OFFERED IN SINGLE, DOUBLE, OR TRIPLE TURBINE CONFIGURATION

114 Mansfield Hollow Rd, Mansfield, CT 06250 USA VISIT NuSTREEM.com | FOLLOW @nustreem EMAIL info@nustreem.com | CALL (860) 724 - 2868